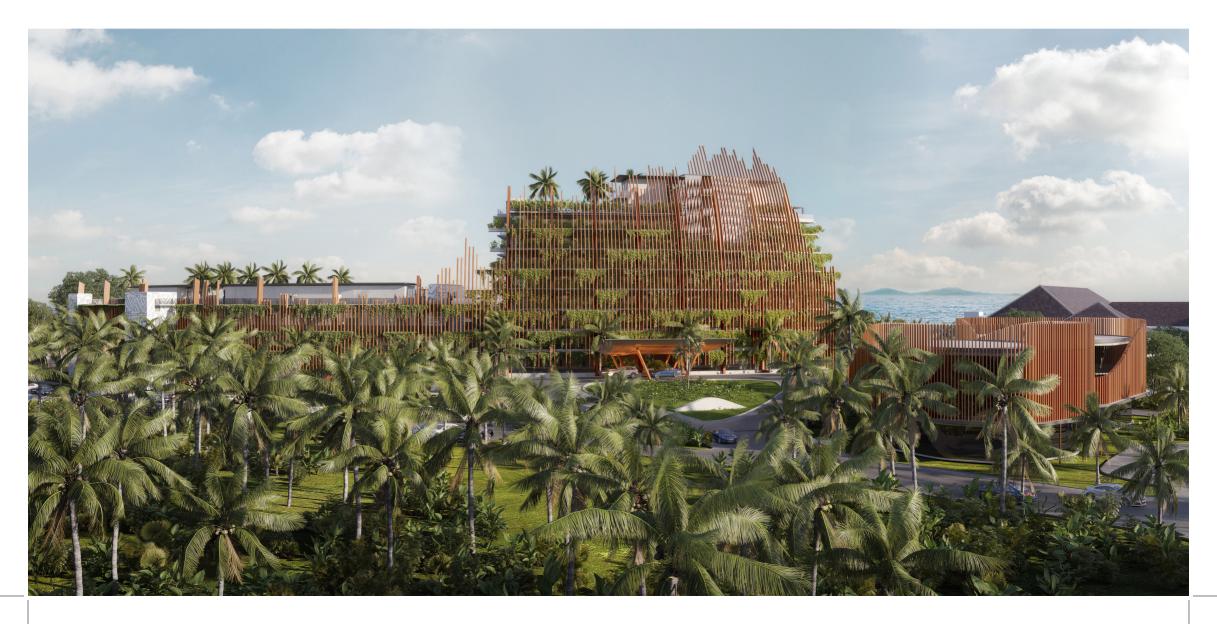

## vatu talei

## The Future \$1 Billion & Beyond

There are exciting developments in line for BSP Life's investment portfolio to take it beyond \$1 Billion. One such project is the *Vatu Talei* "The Jewel", by Richmond Pte Ltd (Richmond), which had its ground-breaking ceremony on August 19th, 2023.

The company has again been a pioneering force of luxury accommodation, from when it developed the five star Sofitel Fiji Resort & Spa. Richmond is investing \$200 million in this project located on Denarau Island. This new development promises to provide guests with an unforgettable luxurious experience while creating positive impacts for the tourism industry as a whole. BSP Life's policyholders with investment linked policies will also benefit from returns of the *Vatu Talei* by way of Bonuses.